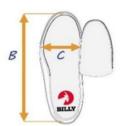

| А | Actual foot or brace length Actual shoe      |
|---|----------------------------------------------|
| В | footbed length Actual shoe footbed width     |
| С | at ball of foot Circumference inside shoe at |
| D | ball of foot* Circumference inside shoe      |
| Е | near ankle*                                  |

| 7            |
|--------------|
| <b>BILLY</b> |

|                                                     |  |  |  |  |  |  |                     |                     |                      |                       |                     |                      | Men's                 | Men's               | Men's                | Men's                 |
|-----------------------------------------------------|--|--|--|--|--|--|---------------------|---------------------|----------------------|-----------------------|---------------------|----------------------|-----------------------|---------------------|----------------------|-----------------------|
| See above for<br>A, B, C, D and E<br>defini tion s. |  |  |  |  |  |  | K10<br>UK 10        | K11<br>UK 11        | K13<br>UK 12         | K1<br>UK1             | K2<br>UK 2          | K3<br>UK 3           | K4<br>UK 4            | K5<br>UK 5          | <b>K6</b><br>UK 6    | K <b>7</b><br>UK 7    |
| А                                                   |  |  |  |  |  |  | 6-7/8"<br>(17.5 cm) | 7-1/4"<br>(18.4 cm) | 7-9/16"<br>(19.2 cm) | 7-15/16"<br>(20.2 cm) | 8-1/4"<br>(21.0 cm) | 8-9/16"<br>(21.7 cm) | 8-15/16"<br>(22.7 cm) | 9-1/4"<br>(23.5 cm) | 9-9/16"<br>(24.3 cm) | 9-15/16"<br>(25.1 cm) |
| В                                                   |  |  |  |  |  |  | 7-1/4"<br>(18.4 cm) | 7-5/8"<br>(19.4 cm) | 8"<br>(20.3 cm)      | 8-3/8"<br>(21.3 cm)   | 8-5/8"<br>(21.9 cm) | 9"<br>(22.9 cm)      | 9-3/8"<br>(23.8 cm)   | 9-5/8"<br>(24.4 cm) | 10"<br>(25.4 cm)     | 10-3/8"<br>(26.4 cm)  |
| С                                                   |  |  |  |  |  |  | 2-7/8"              | 2-15/16"            | 3"                   | 3-1/16"               | 3-1/8"              | 3-1/4"               | 3-3/8"                | 3-1/2"              | 3-9/16"              | 3-5/8"                |
| ("W" Width)                                         |  |  |  |  |  |  | (7.3 cm)            | (7.5 cm)            | (7.6 cm)             | (7.8 cm)              | (7.9 cm)            | (8.3 cm)             | (8.6 cm)              | (8.9 cm)            | (9.1 cm)             | (9.2 cm)              |