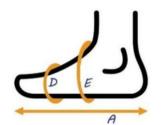

| А | Actual foot or brace length Actual shoe      |
|---|----------------------------------------------|
| В | footbed length Actual shoe footbed width     |
| С | at ball of foot Circumference inside shoe at |
| D | ball of foot* Circumference inside shoe      |
| Е | near ankle*                                  |

Women's

Size 7

Size 6

Women's

Size 4

Equivalent:

<sup>\*\*</sup> The measurements shown here were taken with the laces loosely tied. The laces provide adjustability at the "E" location. Tighten laces to achieve desired fit.